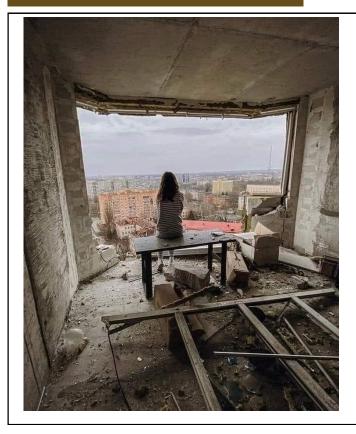

## The War - 1 year!

One year ago...

...the threat of Russian all-out war became a reality. We were expecting it as they built up troops, but it was still a shock to see this kind of horror in our world today.