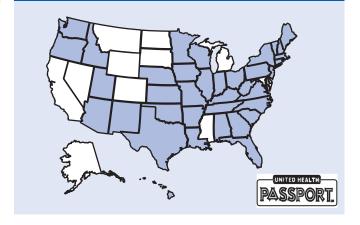

#### **UnitedHealth Passport Program**

#### Bring your coverage with you

Our UnitedHealth Passport® travel program is included in this plan. Medicare Advantage plans already cover emergency care worldwide. With UnitedHealth Passport, you can access all the benefits you have at home when you travel in the participating service area.

#### How to use the UnitedHealth Passport program

**Before you travel,** call the Customer Service number on the back of your UnitedHealthcare member ID card. Give your destination's address and ZIP code, and get help finding network doctors nearby.

**While you're away,** use your plan as usual. Visit network doctors in any of the counties listed below. You'll pay your usual copay or coinsurance for regular care.

**When you return home,** call us so we can deactivate the program. UnitedHealth Passport can only be used for 9 months in a row.