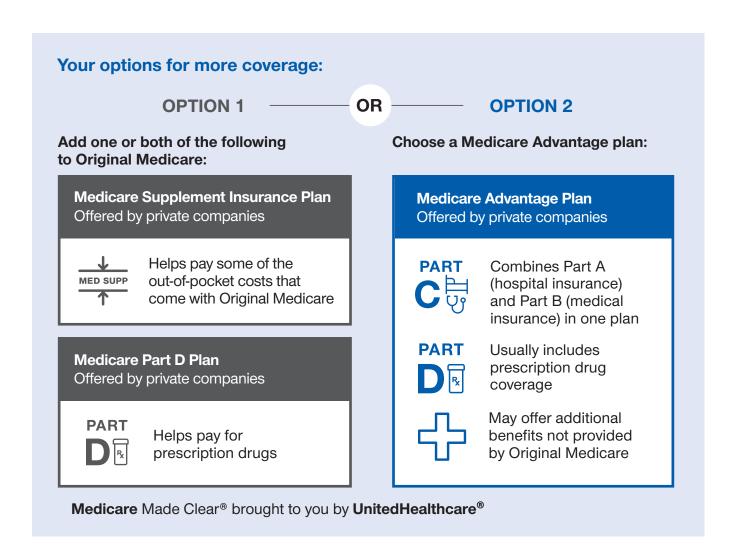

#### Make sure this plan is a good fit by reviewing the basics

Original Medicare is provided by the federal government and covers some of the costs of hospital stays (Part A) and doctor visits (Part B), but doesn't cover everything. It does not include prescription drug coverage (Part D). Although you are not required to enroll in Part D, there is a penalty of 1% of the average monthly premium for each month you delay enrollment. This must be paid monthly as long as you are enrolled in Part D. Depending on your needs, you may want to add on more coverage.

## This is a Medicare Advantage Part C Regional Preferred Provider Organization (RPPO) plan

Your plan is a Regional Preferred Provider Organization (RPPO) plan. With this plan, you have access to a local network of doctors and hospitals. Plus, you can see providers outside the network, as long as they participate in Medicare and accept the plan. You may pay a higher copay or coinsurance when you see an out-of-network provider.