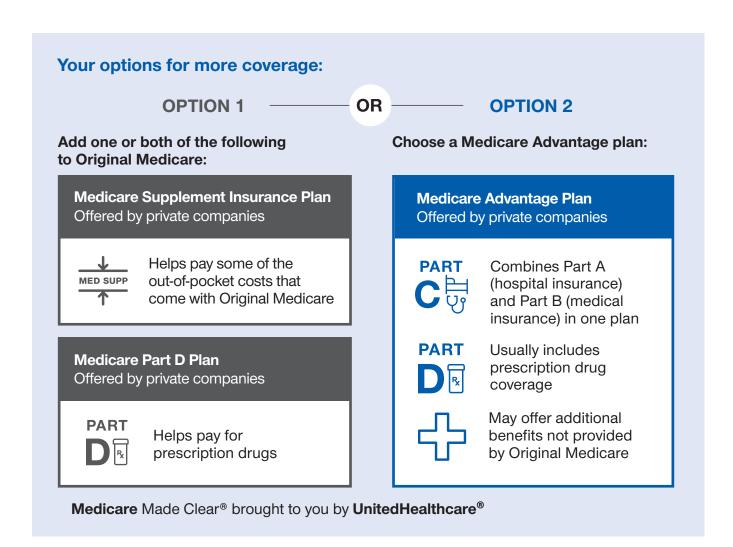

#### Make sure this plan is a good fit by reviewing the basics

Original Medicare is provided by the federal government and covers some of the costs of hospital stays (Part A) and doctor visits (Part B), but doesn't cover everything. It does not include prescription drug coverage (Part D). Although you are not required to enroll in Part D, there is a penalty of 1% of the average monthly premium for each month you delay enrollment. This must be paid monthly as long as you are enrolled in Part D. Depending on your needs, you may want to add on more coverage.

# This is a Medicare Advantage Part C Regional Preferred Provider Organization (RPPO) plan

Your plan is a Regional Preferred Provider Organization (RPPO) plan. With this plan, you have access to a local network of doctors and hospitals. Plus, you can see providers outside the network, as long as they participate in Medicare and accept the plan. You may pay a higher copay or coinsurance when you see an out-of-network provider.