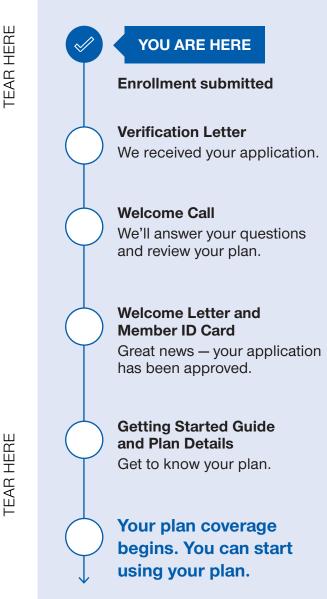

u should not have a Medicare supplement insurance plan (also called Medigap) with a Medicare Advantage plan. Once Medicare confirms your enrollment you should cancel your Medicare supplement plan by contacting the insurer.



Y0066\_4306606\_C

**TEAR HERE** 

AANY19HM4308819\_000

| NOTES |  |
|-------|--|
|       |  |
|       |  |
|       |  |
|       |  |
|       |  |
|       |  |
|       |  |
|       |  |
|       |  |
|       |  |
|       |  |
|       |  |
|       |  |
|       |  |
|       |  |
|       |  |
|       |  |
|       |  |
|       |  |
|       |  |
|       |  |
|       |  |

# Here's What You Can Expect Next

We want to help you take advantage of everything your plan has to offer. Keep this page and track your progress as you go. We'll be here to help every step of the way.



### Get ready to use your plan

Once your coverage begins, there are things you can do to get the most out of your plan. We'll contact you to help you:



Schedule your annual physical and wellness visit. Preventive care is an important step to living a healthier life. Call to schedule your visit soon after your plan coverage begins.



Take advantage of a UnitedHealthcare® HouseCalls visit. A yearly in-home preventive care visit with a health care practitioner is also included in your plan. Learn more at **UHCHouseCalls.com**.



Complete your Health Assessment. Once your coverage begins, answering a few simple questions by phone or mail will help us connect you to programs and services.



Learn about and sign up for prescription home delivery. Once your coverage begins, sign up and sa