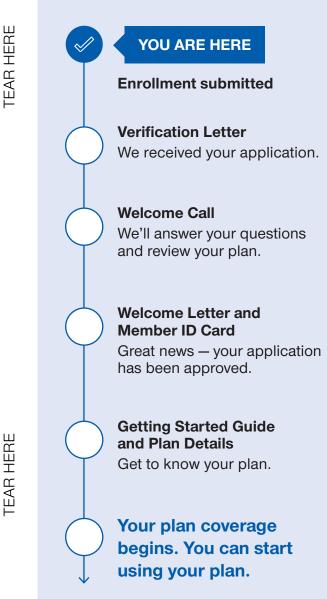

u should not have a Medicare supplement insurance plan (also called Medigap) with a Medicare Advantage plan. Once Medicare confirms your enrollment you should cancel your Medicare supplement plan by contacting the insurer.



Y0066\_4306606\_C

**TEAR HERE** 

AANY19HM4308806\_000

| NOTES |  |
|-------|--|
|       |  |
|       |  |
|       |  |
|       |  |
|       |  |
|       |  |
|       |  |
|       |  |
|       |  |
|       |  |
|       |  |
|       |  |
|       |  |
|       |  |
|       |  |
|       |  |
|       |  |
|       |  |
|       |  |
|       |  |
|       |  |
|       |  |

# Here's What You Can Expect Next

We want to help you take advantage of everything your plan has to offer. Keep this page and track your progress as you go. We'll be here to help every step of the way.



#### Get ready to use your plan

Once your coverage begins, there are things you can do to get the most out of your plan. We'll contact you to help you:



Schedule your annual physical and wellness visit. Preventive care is an important step to living a healthier life. Call to schedule your visit soon after your plan coverage begins.



Take advantage of a UnitedHealthcare® HouseCalls visit. A yearly in-home preventive care visit with a health care practitioner is also included in your plan. Learn more at **UHCHouseCalls.com**.



Complete your Health Assessment. Once your coverage begins, answering a few simple questions by phone or mail will help us connect you to programs and services.



Learn about and sign up for prescription home delivery. Once your coverage begins, sign up and s