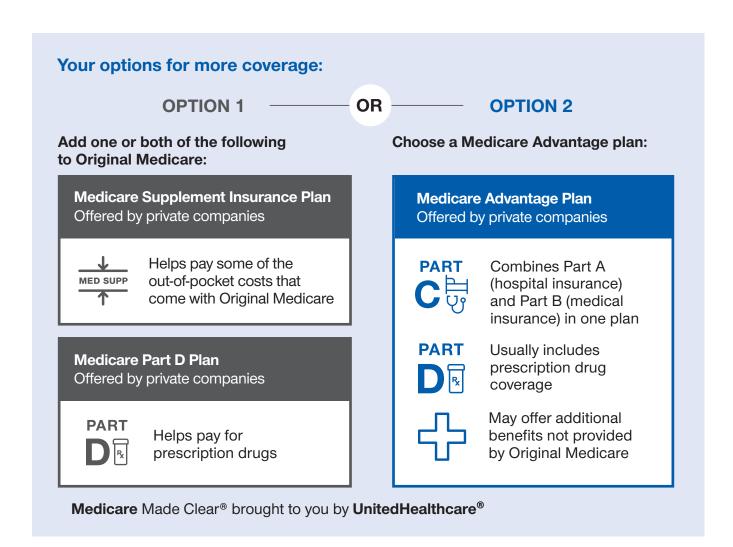

#### Make sure this plan is a good fit by reviewing the basics

Original Medicare is provided by the federal government and covers some of the costs of hospital stays (Part A) and doctor visits (Part B), but doesn't cover everything. It does not include prescription drug coverage (Part D). Although you are not required to enroll in Part D, there is a penalty of 1% of the average monthly premium for each month you delay enrollment. This must be paid monthly as long as you are enrolled in Part D. Depending on your needs, you may want to add on more coverage.

## There's a Medicare Part D Late Enrollment Penalty

Although you are not required to enroll in Part D, there is a penalty of 1% of the average monthly premium for each month you delay enrollment. This must be paid monthly as long as you are enrolled in Part D.