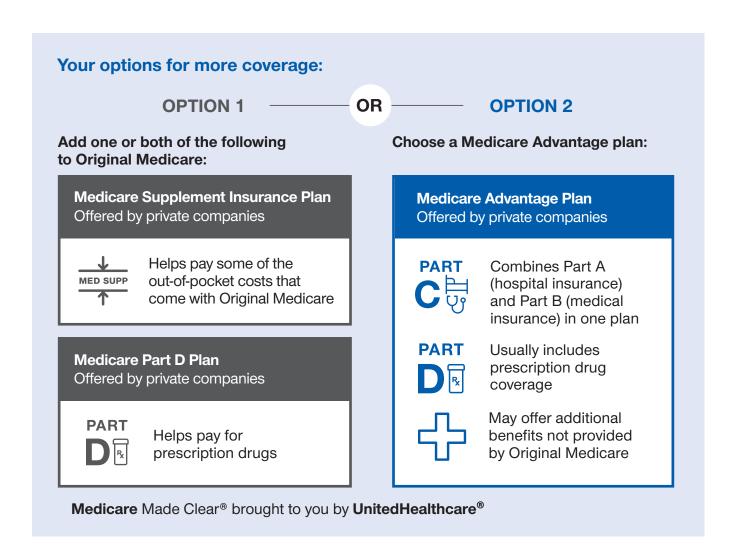

#### Make sure this plan is a good fit by reviewing the basics

Original Medicare is provided by the federal government and covers some of the costs of hospital stays (Part A) and doctor visits (Part B), but doesn't cover everything. It does not include prescription drug coverage (Part D). Although you are not required to enroll in Part D, there is a penalty of 1% of the average monthly premium for each month you delay enrollment. This must be paid monthly as long as you are enrolled in Part D. Depending on your needs, you may want to add on more coverage.

#### There's a Medicare Part D Late Enrollment Penalty

Although you are not required to enroll in Part D, there is a penalty of 1% of the average monthly premium for each month you delay enrollment. This must be paid monthly as long as you are enrolled in Part D.