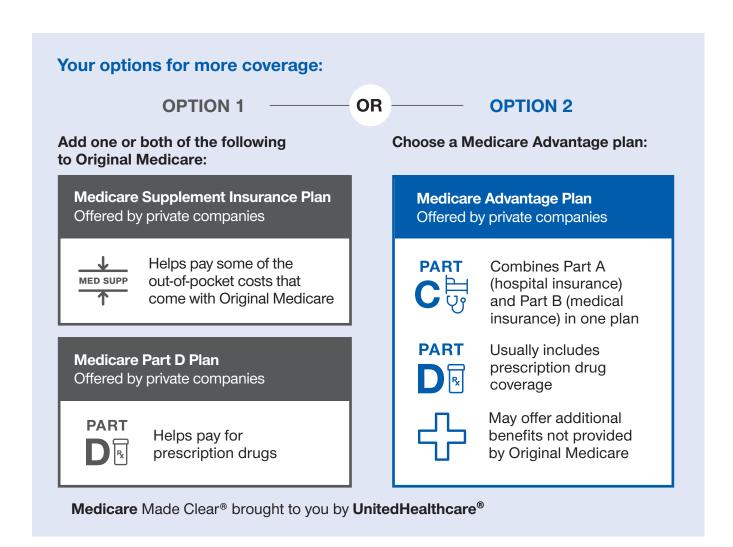

#### Make sure this plan is a good fit by reviewing the basics

Original Medicare is provided by the federal government and covers some of the costs of hospital stays (Part A) and doctor visits (Part B), but doesn't cover everything. It does not include prescription drug coverage (Part D). Although you are not required to enroll in Part D, there is a penalty of 1% of the average monthly premium for each month you delay enrollment. This must be paid monthly as long as you are enrolled in Part D. Depending on your needs, you may want to add on more coverage.