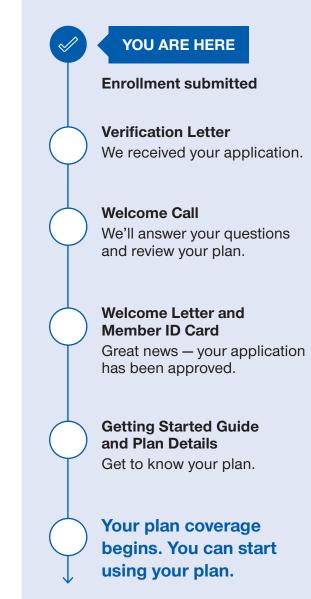

# Once you're a member

You can easily track how close you are getting to the coverage gap stage by signing in to your account online.