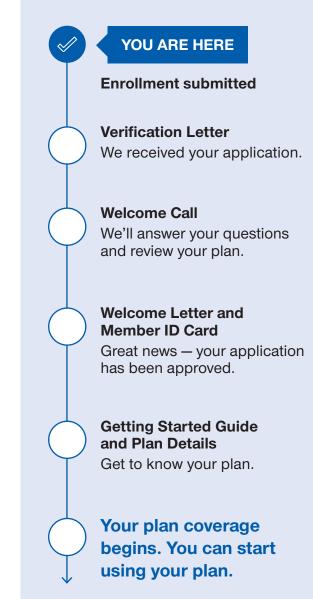

# Ready to Enroll

| How to Enroll                          | 84  |
|----------------------------------------|-----|
| Scope of Appointment Confirmation Form | 85  |
| Enrollment Request Form                |     |
| Plan Recap                             | 105 |
| Enrollment Receipt                     |     |
| Here's What You Can Expect Next        |     |