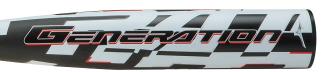

### Generation

Hot Metal<sup>™</sup> single wall aluminum alloy for unrivaled performance and sound. CORTECH<sup>™</sup> adjusts wall thickness across the barrel creating a massive sweet area for unequaled forgiveness. Mizuno's exclusive Speed-Helix grip<sup>™</sup> provides comfort and durability. Balanced swing weight for increased bat speed and control. BBCOR certified, approved for NCAA & NFHS play.

(-3) **Size:** 34", 33", 32", 31", 30" **Barrel Diameter:** 2 5/8" (-5) Size: 32", 31", 30" Barrel Diameter: 2 5/8"

(-8) Size: 32", 31", 30" Barrel Diameter: 2 5/8" (-10) **Size:** 32", 31", 30", 29", 28" **Barrel Diameter:** 2 5/8"