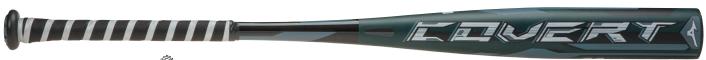

### Covert

Patented 2-Piece Link $^{\mathbb{N}}$  Hybrid Construction combines our Hot Metal $^{\mathbb{N}}$  single wall aluminum alloy barrel with composite handle for ultimate combination of performance and vibration reduction. CORTECH $^{\mathbb{N}}$  adjusts wall thickness across the barrel creating at least a 35% larger sweet spot. Mizuno's exclusive Speed-Helix grip $^{\mathbb{N}}$  provides comfort and durability. BBCOR certified, approved for NCAA & NFHS play.

[-3] Size: 34", 33", 32", 31" Barrel Diameter: 2 5/8" (-5) **Size:** 32", 31", 30" **Barrel Diameter:** 2 5/8"

(-9) **Size:** 32", 31", 30", 29" **Barrel Diameter:** 2 5/8" (-10) **Size:** 32", 31", 30", 29", 28", 27"