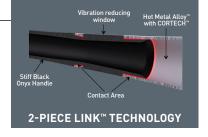

### Covert

Patented 2-Piece Link $^{\mathbb{N}}$  Hybrid Construction combines our Hot Metal $^{\mathbb{N}}$  single wall aluminum alloy barrel with composite handle for ultimate combination of performance and vibration reduction. CORTECH $^{\mathbb{N}}$  adjusts wall thickness across the barrel creating at least a 35% larger sweet spot. Mizuno's exclusive Speed-Helix grip $^{\mathbb{N}}$  provides comfort and durability. BBCOR certified, approved for NCAA & NFHS play.